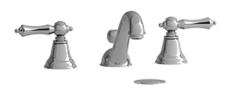

# **Descriptions**

- Ceramic cartridge
- Pop-up drain
- 3/8" speedway compression

# Available colors

- C: Chrome
- · CW : Chrome/White
- BN: Brushed Nickel (PVD)
- PN: Polished Nickel (PVD)

# **Available flows**

- 5.7 L/min, 1.5 gpm (US) 60psi \*
- 1.9 L/min, 0.5 gpm (US) 60psi ( **GN08L-05** )
- 3.7 L/min, 1 gpm (US) 60psi ( **GN08L-10** )

\*EPA certification applicable to the indicated model only\*