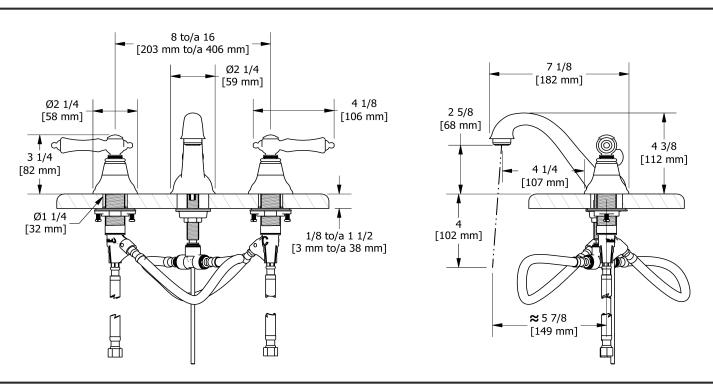

# **Specifications**

# **Descriptions**

- Ceramic cartridge
- Pop-up drain
- 3/8" speedway compression

# Available colors

- C: Chrome
- · CW : Chrome/White
- BN: Brushed Nickel (PVD)
- PN: Polished Nickel (PVD)

# **Available flows**

- 5.7 L/min, 1.5 gpm (US) 60psi \*
- 1.9 L/min, 0.5 gpm (US) 60psi ( **GN08L-05** )
- 3.7 L/min, 1 gpm (US) 60psi ( **GN08L-10** )

\*EPA certification applicable to the indicated model only\*

## **Certifications**

- CSA B125.1
- NSF/ANSI standard 61 and 372
- ASME A112.18.1
- CMR248 Approval
- ADA



Sizes, models and finishes may differ from thoses presented.

## Warranty

This **Riobel Inc.** product you have purchased carries a Limited Lifetime Warranty on the chrome, PVD finish, blacks and all working parts and is guaranteed from the initial purchase date against all manufacturing defects. All other finishes, including plastic components, are guaranteed for one year. All electric and/or electronic parts are covered by a 5-year limited warranty.

#### **Customer Service**

Ontario, West Canada: 888-287-5354 Quebec, Maritimes, United States: 866-473-8442