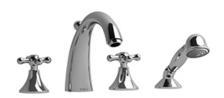

4-piece deck-mount tub filler with hand shower **FI12**+

## **Descriptions**

- Ceramic cartridge
- 1-jet hand shower
- G½" inlet male