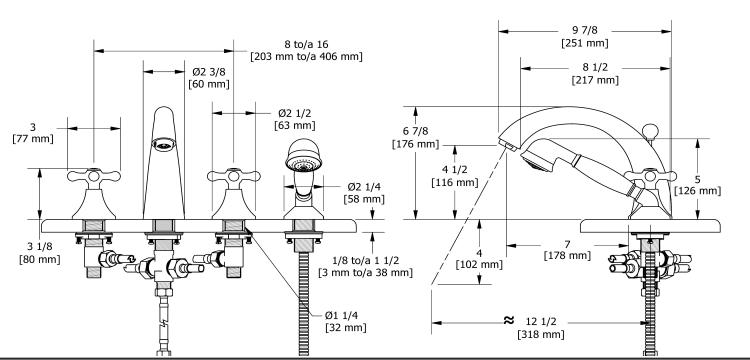

4-piece deck-mount tub filler with hand shower **FI12**+

## **Descriptions**

- Ceramic cartridge
- 1-jet hand shower
- G½" inlet male