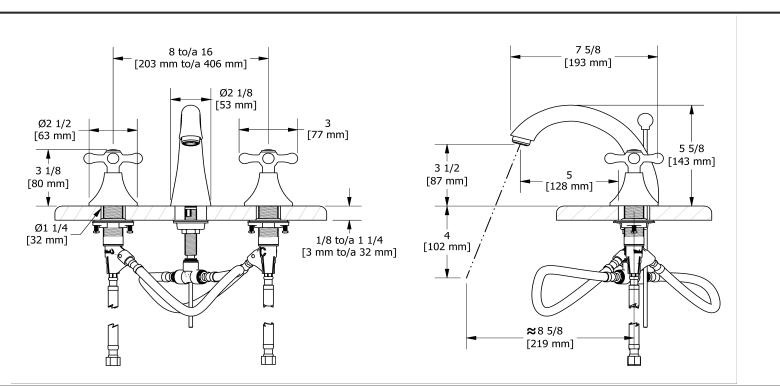

FI08+

# Specifications

# **Descriptions**

- Ceramic cartridge
- Pop-up drain
  - 3/8" speedway compression

### Available colors

- C : Chrome
- BN : Brushed Nickel (PVD)

#### Available flows

- 5.7 L/min, 1.5 gpm (US) 60psi \*
- 1.9 L/min, 0.5 gpm (US) 60psi ( FI08+-05 )
- 3.7 L/min, 1 gpm (US) 60psi ( **FI08+-10** ) \**EPA certification applicable to the indicated model only*\*
- **Certifications**
- CSA B125.1
- NSF/ANSI standard 61 and 372
- ASME A112.18.1
- CMR248 Approval
- ADA



#### Sizes, models and finishes may differ from thoses presented.

# Warranty

This **Riobel Inc.** product you have purchased carries a Limited Lifetime Warranty on the chrome, PVD finish, blacks and all working parts and is guaranteed from the initial purchase date against all <u>manufacturing defects</u>. All other finishes, including plastic components, are guaranteed for one year. All electric and/or electronic parts are covered by a 5-year limited warranty.

### **Customer Service**

UPC®

Ontario, West Canada : 888-287-5354 Quebec, Maritimes, United States : 866-473-8442