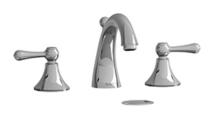

# **Descriptions**

- Ceramic cartridge
- Pop-up drain
- 3/8" speedway compression