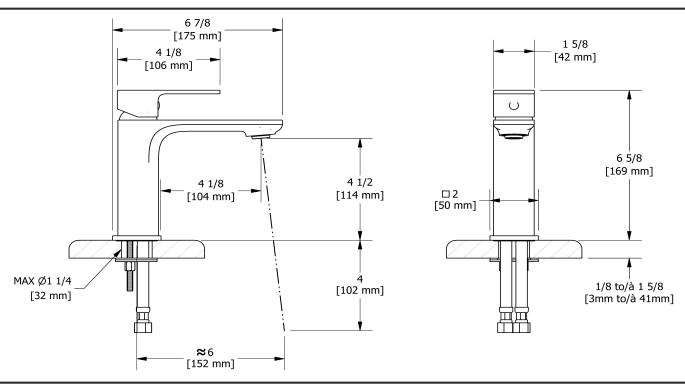

# **Specifications**

## **Descriptions**

- Ceramic cartridge
- Push drain
- 3/8" speedway compression

#### Available colors

- C : Chrome
- BN: Brushed Nickel (PVD)
- BK : Black

#### Available flows

- 5.7 L/min, 1.5 gpm (US) 60psi \*
- 1.9 L/min, 0.5 gpm (US) 60psi ( **EQS01-05** )
- 3.7 L/min, 1 gpm (US) 60psi ( **EQS01-10** )
- 3.7 L/min, 1 gpm (US) 60psi ( **EQS01-10** ) \*
- \*EPA certification applicable to the indicated model only\*

### **Certifications**

- CSA B125.1
- NSF/ANSI standard 61 and 372
- ASME A112.18.1
- CMR248 Approval
- ADA



Sizes, models and finishes may differ from thoses presented.

#### Warranty

This **Riobel Inc.** product you have purchased carries a Limited Lifetime Warranty on the chrome, PVD finish, blacks and all working parts and is guaranteed from the initial purchase date against all manufacturing defects. All other finishes, including plastic components, are guaranteed for one year. All electric and/or electronic parts are covered by a 5-year limited warranty.

#### **Customer Service**

Ontario, West Canada: 888-287-5354 Quebec, Maritimes, United States: 866-473-8442