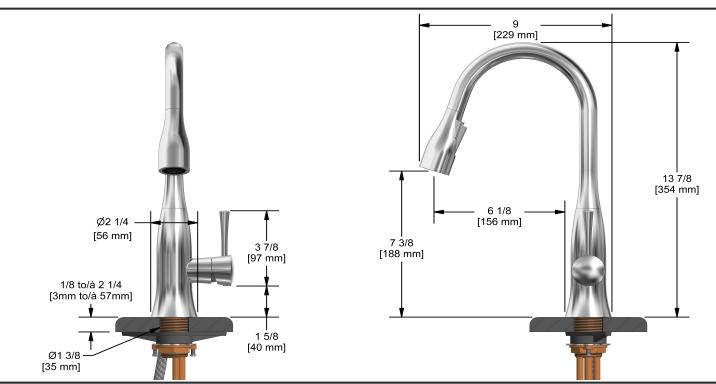

cUPC®

# **Specifications**

# **Descriptions**

- 3/8" speedway compression
- Ceramic cartridge
- 2-jet pull-down spray
- Polypropylene and polyester aluminium hose with integrated swivel

#### Available colors

- C : Chrome
- SS: Stainless Steel (PVD)

#### **Available flows**

- 8.3 L/min, 2.2 gpm (US) 60psi
- 3.7 L/min, 1 gpm (US) 60psi ( **ED601-10** )
- 5.69 L/min, 1.5 gpm (US) 60psi ( **ED601-15** )

## **Certifications**

- CSA B125.1
- NSF/ANSI standard 61 and 372
- ASME A112.18.1
- CMR248 Approval
- DOE



Sizes, models and finishes may differ from thoses presented.

## Warranty

This **Riobel Inc.** product you have purchased carries a Limited Lifetime Warranty on the chrome, PVD finish, blacks and all working parts and is guaranteed from the initial purchase date against all manufacturing defects. All other finishes, including plastic components, are guaranteed for one year. All electric and/or electronic parts are covered by a 5-year limited warranty.

#### **Customer Service**

Ontario, West Canada: 888-287-5354 Quebec, Maritimes, United States: 866-473-8442