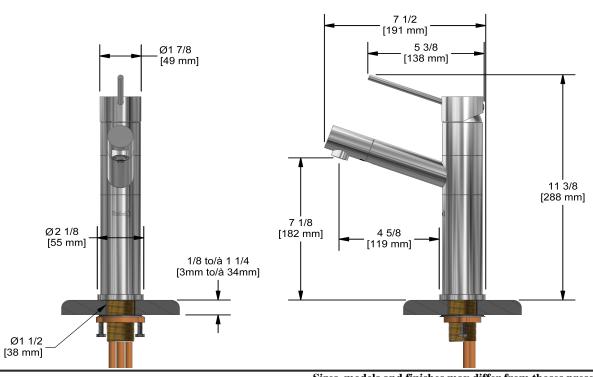

# **Certifications**

- CSA B125.1
- NSF/ANSI standard 61 and 372
- ASME A112.18.1
- · CMR248 Approval
- DOE

Sizes, models and finishes may differ from thoses presented.