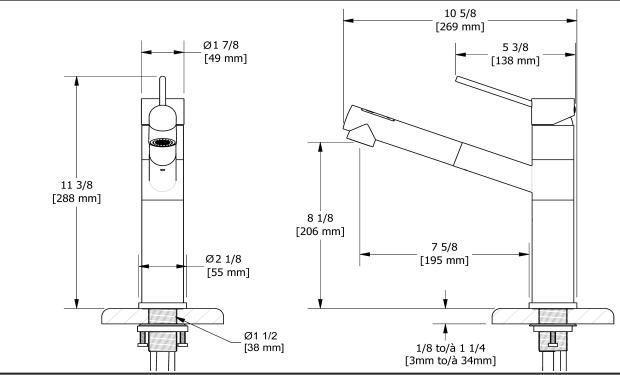

# Cayo kitchen faucet with spray CY101



# Specifications

# Descriptions

- Ceramic cartridge
- 3/8" speedway compression
- Polypropylene and polyester aluminium hose with integrated swivel
- 2-jet pull-out spray

# Available colors

- C : Chrome
- SS : Stainless Steel (PVD)

#### **Available flows**

- 8.3 L/min, 2.2 gpm (US) 60psi
- 3.7 L/min, 1 gpm (US) 60psi ( CY101-10 )
- 5.69 L/min, 1.5 gpm (US) 60psi ( CY101-15 )

## Certifications

- CSA B125.1
- NSF/ANSI standard 61 and 372
- ASME A112.18.1
- CMR248 Approval
- DOE



Sizes, models and finishes may differ from thoses presented.

# Warranty

UPC®

This **Riobel Inc.** product you have purchased carries a Limited Lifetime Warranty on the chrome, PVD finish, blacks and all working parts and is guaranteed from the initial purchase date against all <u>manufacturing defects</u>. All other finishes, including plastic components, are guaranteed for one year. All electric and/or electronic parts are covered by a 5-year limited warranty.

#### **Customer Service**

Ontario, West Canada : 888-287-5354 Quebec, Maritimes, United States : 866-473-8442