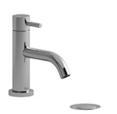

# **Descriptions**

- 3/8" speedway compression
- Ceramic cartridge
- Push drain

# Available colors

- C: Chrome
- BN: Brushed Nickel (PVD)

## Available flows

- 5.7 L/min, 1.5 gpm (US) 60psi \*
- 1.9 L/min, 0.5 gpm (US) 60psi ( **CS01-05** )
- 3.7 L/min, 1 gpm (US) 60psi ( **CS01-10** )

\*EPA certification applicable to the indicated model only\*