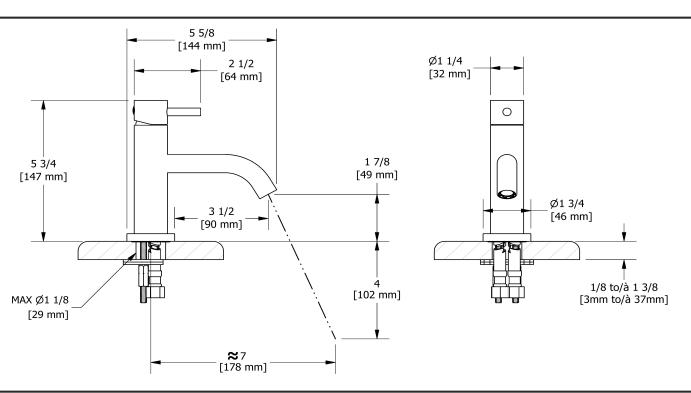

# **Specifications**

# **Descriptions**

- 3/8" speedway compression
- Ceramic cartridge
- Push drain

# Available colors

- C: Chrome
- BN: Brushed Nickel (PVD)

## Available flows

- 5.7 L/min, 1.5 gpm (US) 60psi \*
- 1.9 L/min, 0.5 gpm (US) 60psi ( **CS01-05** )
- 3.7 L/min, 1 gpm (US) 60psi ( **CS01-10** )

\*EPA certification applicable to the indicated model only\*

## **Certifications**

- CSA B125.1
- NSF/ANSI standard 61 and 372
- ASME A112.18.1
- CMR248 Approval
- ADA



Sizes, models and finishes may differ from thoses presented.

## Warranty

This **Riobel Inc.** product you have purchased carries a Limited Lifetime Warranty on the chrome, PVD finish, blacks and all working parts and is guaranteed from the initial purchase date against all manufacturing defects. All other finishes, including plastic components, are guaranteed for one year. All electric and/or electronic parts are covered by a 5-year limited warranty.

#### **Customer Service**

Ontario, West Canada: 888-287-5354 Quebec, Maritimes, United States: 866-473-8442