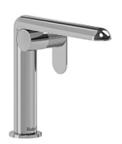

Single hole lavatory faucet

CISOOLN

# **Descriptions**

- 3/8" speedway compression
- Cycle cartridge