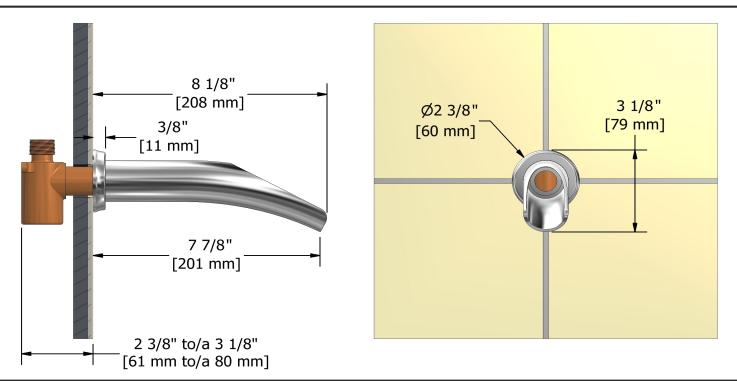

# Descriptions

- <sup>1</sup>/<sub>2</sub>" inlet male NPT
- Special rough included
- Must be ordered at the same time as the valve rough