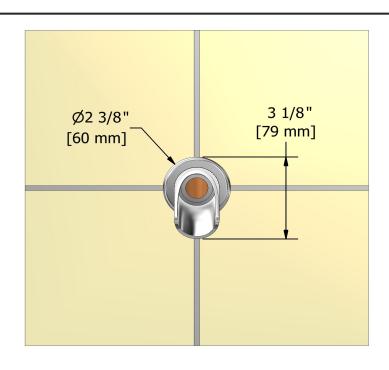

ATOP80

# **Descriptions**

- 1/2" inlet male NPT
- Special rough included
- Must be ordered at the same time as the valve rough