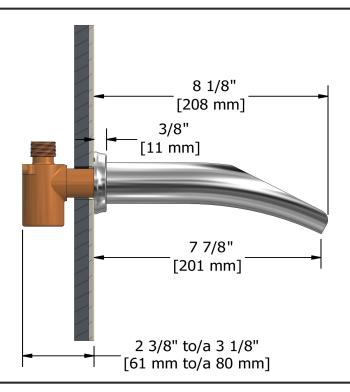

ATOP80

# **Descriptions**

- 1/2" inlet male NPT
- Special rough included
- Must be ordered at the same time as the valve rough