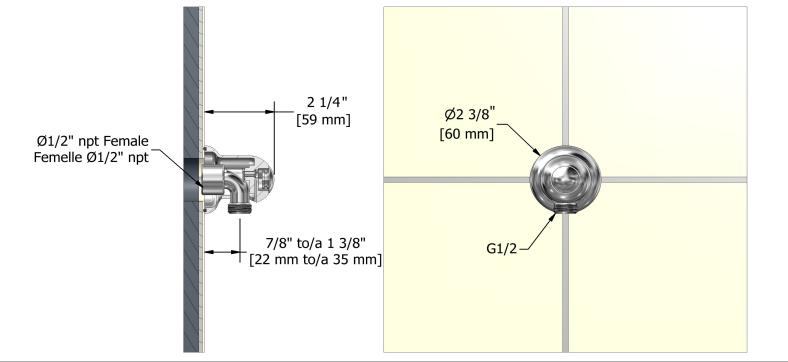

# **Descriptions**

- Adjustable depth
- <sup>1</sup>/<sub>2</sub>" outlet male
- <sup>1</sup>/<sub>2</sub>" inlet female NPT