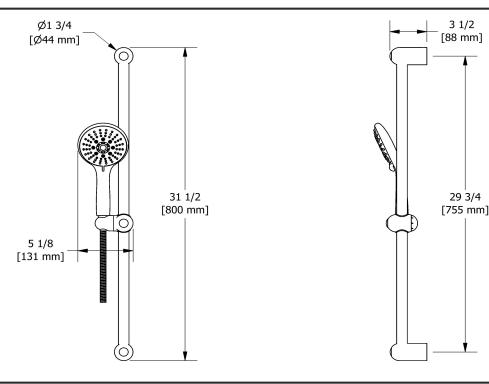

## **Descriptions**

- Scale-free
- 06, 3-jet hand shower
- Ø25 mm (1") slide bar
- 150 cm (59") double interlock flexible hose, swivel and 2 check valves