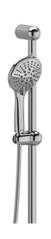

Hand shower rail **6006** 

## **Descriptions**

- Scale-free
- 06, 3-jet hand shower
- Ø25 mm (1") slide bar
- 150 cm (59") double interlock flexible hose, swivel and 2 check valves