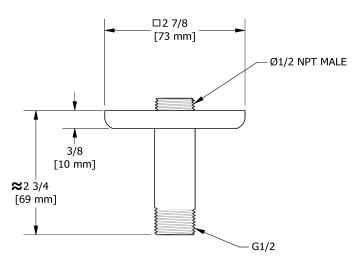

## **Descriptions**

- <sup>1</sup>/<sub>2</sub>" inlet male NPT
- Shower arm with Eiffel flange
- **Available colors**
- C : Chrome
- BN : Brushed Nickel (PVD)

Sizes, models and finishes may differ from thoses presented.