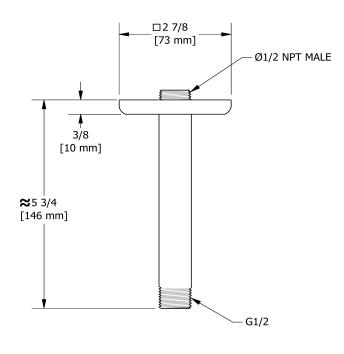

# **Descriptions**

- <sup>1</sup>/<sub>2</sub>" inlet male NPT
- Shower arm with Eiffel flange