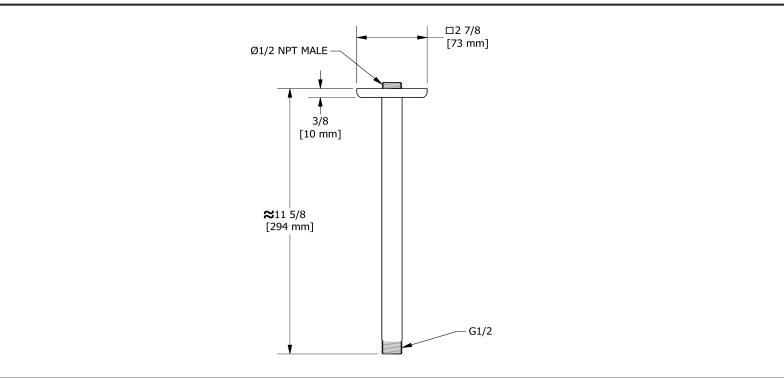

30 cm (12") vertical shower arm **527** 

# **Descriptions**

- <sup>1</sup>/<sub>2</sub>" inlet male NPT
- Shower arm with Eiffel flange