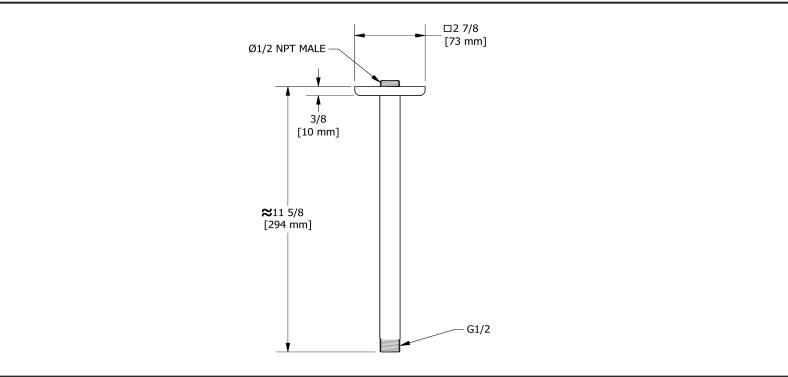

30 cm (12") vertical shower arm **527** 

# **Descriptions**

- <sup>1</sup>/<sub>2</sub>" inlet male NPT
- Shower arm with Eiffel flange