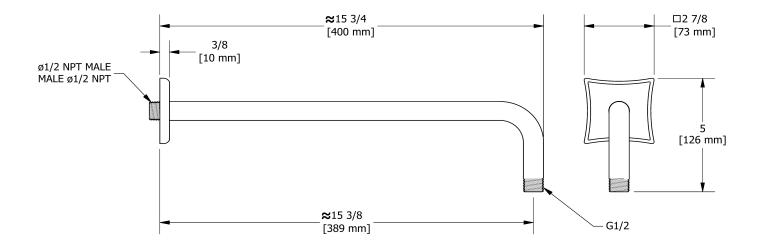

# **Specifications**

## **Descriptions**

- Shower arm with Eiffel flange
- ½" inlet male NPT

## **Available colors**

• C : Chrome

• BN : Brushed Nickel (PVD)

• PN : Polished Nickel (PVD)



#### Sizes, models and finishes may differ from thoses presented.

### Warranty

This **Riobel Inc.** product you have purchased carries a Limited Lifetime Warranty on the chrome, PVD finish, blacks and all working parts and is guaranteed from the initial purchase date against all <u>manufacturing defects</u>. All other finishes, including plastic components, are guaranteed for one year. All electric and/or electronic parts are covered by a 5-year limited warranty.

## **Customer Service**