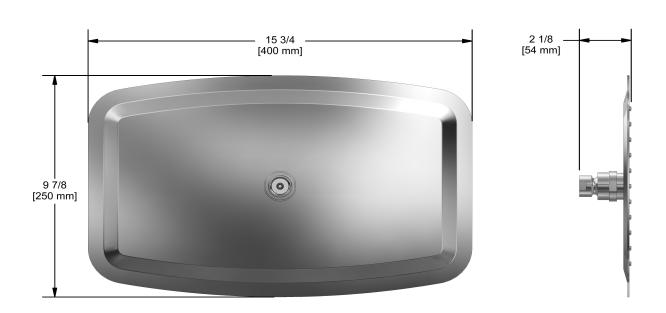

25 cm X 40 cm (10" x 16") rectangular shower head **499** 



# **Specifications**

# **Descriptions**

- Scale-free
- G½" inlet female
- Swivel
- · Stainless steel

### Available colors

• C: Chrome

# **Available flows**

- 7.6 L/min, 2.0 gpm (US) 60psi
- 5.69 L/min, 1.5 gpm (US) 60psi ( 499-15 )
- 6.6L/min, 1.75 gpm (US) 60psi ( **499-WS** ) \*

\*EPA certification applicable to the indicated model only\*

## **Certifications**

- CSA B125.1
- ASME A112.18.1
- CMR248 Approval





Sizes, models and finishes may differ from thoses presented.

#### Warranty

This **Riobel Inc.** product you have purchased carries a Limited Lifetime Warranty on the chrome, PVD finish, blacks and all working parts and is guaranteed from the initial purchase date against all manufacturing defects. All other finishes, including plastic components, are guaranteed for one year. All electric and/or electronic parts are covered by a 5-year limited warranty.

### **Customer Service**