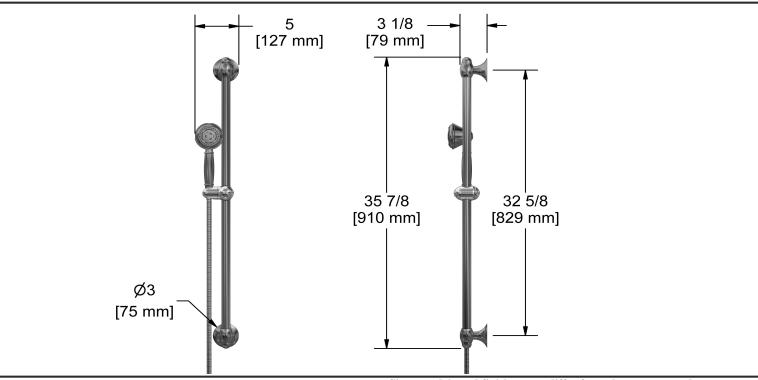

# **Descriptions**

- Scale-free
- Ø25 mm (1") slide bar
- 150 cm (59") double interlock flexible hose, swivel and 2 check valves
- 4310, 3-jet hand shower