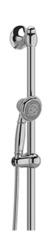

Hand shower rail 4830

# **Descriptions**

- Scale-free
- Ø25 mm (1") slide bar
- 150 cm (59") double interlock flexible hose, swivel and 2 check valves
- 4310, 3-jet hand shower