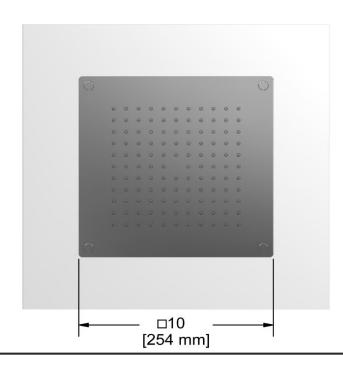

# **Specifications**

# **Descriptions**

- Stainless steel
- Scale-free
- G½" inlet female

# **Available colors**

• C: Chrome

## Available flows

- 7.6 L/min, 2.0 gpm (US) 60psi
- 5.69 L/min, 1.5 gpm (US) 60psi ( **480-15** )
- 6.6L/min, 1.75 gpm (US) 60psi ( 480-WS ) \*

\*EPA certification applicable to the indicated model only\*

### **Certifications**

- CSA B125.1
- ASME A112.18.1
- CMR248 Approval





Sizes, models and finishes may differ from thoses presented.

### Warranty

This **Riobel Inc.** product you have purchased carries a Limited Lifetime Warranty on the chrome, PVD finish, blacks and all working parts and is guaranteed from the initial purchase date against all manufacturing defects. All other finishes, including plastic components, are guaranteed for one year. All electric and/or electronic parts are covered by a 5-year limited warranty.

## **Customer Service**

Ontario, West Canada: 888-287-5354 Quebec, Maritimes, United States: 866-473-8442