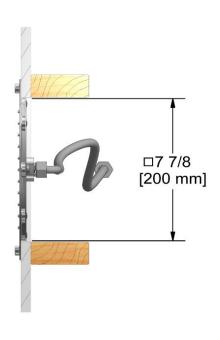

# **Specifications**

# **Descriptions**

- Stainless steel
- Scale-free
- G½" inlet female

# **Available colors**

• C: Chrome

## Available flows

- 7.6 L/min, 2.0 gpm (US) 60psi
- 5.69 L/min, 1.5 gpm (US) 60psi ( **480-15** )
- 6.6L/min, 1.75 gpm (US) 60psi ( 480-WS ) \*

\*EPA certification applicable to the indicated model only\*

### **Certifications**

- CSA B125.1
- ASME A112.18.1
- CMR248 Approval





Sizes, models and finishes may differ from thoses presented.

### Warranty

This **Riobel Inc.** product you have purchased carries a Limited Lifetime Warranty on the chrome, PVD finish, blacks and all working parts and is guaranteed from the initial purchase date against all manufacturing defects. All other finishes, including plastic components, are guaranteed for one year. All electric and/or electronic parts are covered by a 5-year limited warranty.

## **Customer Service**

Ontario, West Canada: 888-287-5354 Quebec, Maritimes, United States: 866-473-8442