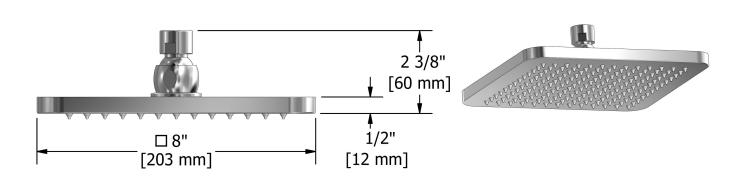

20 cm (8") shower head **478** 

# **Descriptions**

- Scale-free
- Swivel
- G½" inlet female

### Available flows

- 7.6 L/min, 2.0 gpm (US) 60psi
- 5.69 L/min, 1.5 gpm (US) 60psi ( 478-15 )
- 6.6L/min, 1.75 gpm (US) 60psi ( **478-WS** ) \*

\*EPA certification applicable to the indicated model only\*