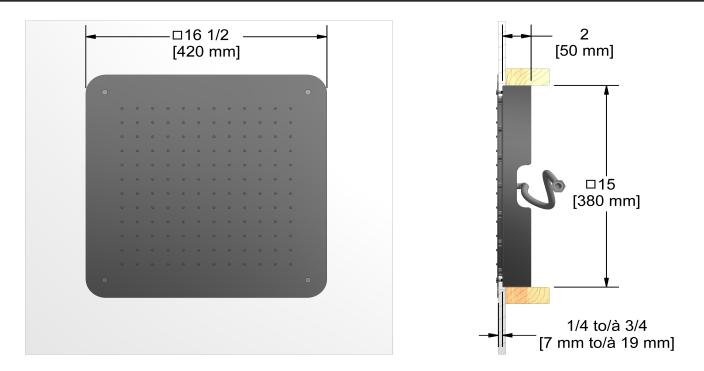

# **Specifications**

## **Descriptions**

- Stainless steel
- Scale-free

## • G<sup>1</sup>/<sub>2</sub>" inlet female

#### Available colors

• C : Chrome

### Available flow

• 7.6 L/min, 2.0 gpm (US) 60psi

# **Certifications**

- CSA B125.1
- ASME A112.18.1
- CMR248 Approval

#### Sizes, models and finishes may differ from thoses presented.