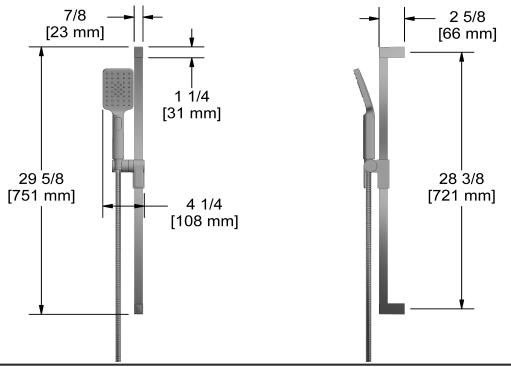

## Descriptions

- 4365, 2-jet hand shower
- Square slide bar
- 150 cm (59") double interlock flexible hose, swivel and 2 check valves
- Scale-free
- Easy-Glide left cursor
- Available colors
- C : Chrome