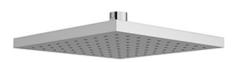

# **Descriptions**

- ½" inlet female NPT
- Swivel
- Scale-free

# Available colors

• C : Chrome

## **Available flows**

- 7.6 L/min, 2.0 gpm (US) 60psi
- 5.69 L/min, 1.5 gpm (US) 60psi ( **458-15** )
- 6.7 L/min, 1.8 gpm (US) 60psi ( **458-WS** ) \*

\*EPA certification applicable to the indicated model only\*