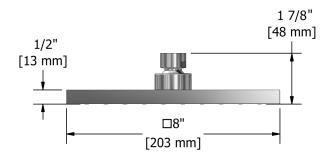

# **Specifications**

# **Descriptions**

- ½" inlet female NPT
- Swivel
- Scale-free

# Available colors

• C : Chrome

## **Available flows**

- 7.6 L/min, 2.0 gpm (US) 60psi
- 5.69 L/min, 1.5 gpm (US) 60psi ( **458-15** )
- 6.7 L/min, 1.8 gpm (US) 60psi ( **458-WS** ) \*

\*EPA certification applicable to the indicated model only\*

### **Certifications**

- CSA B125.1
- ASME A112.18.1
- CMR248 Approval







Sizes, models and finishes may differ from thoses presented.

### Warranty

This **Riobel Inc.** product you have purchased carries a Limited Lifetime Warranty on the chrome, PVD finish, blacks and all working parts and is guaranteed from the initial purchase date against all manufacturing defects. All other finishes, including plastic components, are guaranteed for one year. All electric and/or electronic parts are covered by a 5-year limited warranty.

## **Customer Service**

Ontario, West Canada: 888-287-5354 Quebec, Maritimes, United States: 866-473-8442