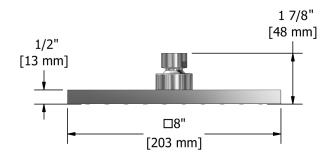

# **Specifications**

# **Descriptions**

- ½" inlet female NPT
- Swivel
- Scale-free