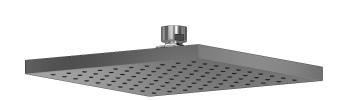

# **Specifications**

# **Descriptions**

- ½" inlet female NPT
- Swivel
- Scale-free

# Available colors

• C : Chrome

## Available flows

- 7.6 L/min, 2.0 gpm (US) 60psi
- 5.69 L/min, 1.5 gpm (US) 60psi ( **458-15** )
- 6.7 L/min, 1.8 gpm (US) 60psi ( **458-WS** ) \*

\*EPA certification applicable to the indicated model only\*

### **Certifications**

- CSA B125.1
- ASME A112.18.1
- CMR248 Approval







Sizes, models and finishes may differ from thoses presented.

### Warranty

This **Riobel Inc.** product you have purchased carries a Limited Lifetime Warranty on the chrome, PVD finish, blacks and all working parts and is guaranteed from the initial purchase date against all manufacturing defects. All other finishes, including plastic components, are guaranteed for one year. All electric and/or electronic parts are covered by a 5-year limited warranty.

## **Customer Service**

Ontario, West Canada: 888-287-5354 Quebec, Maritimes, United States: 866-473-8442