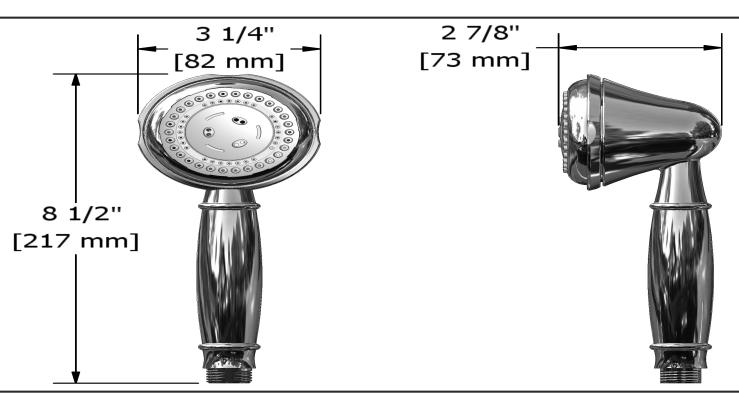

# **Specifications**

# **Descriptions**

- 3-jet hand shower: luxurious, massage, invigorating
- Scale-free
- Three positions

# **Available colors**

• C : Chrome

# Available flows

- 7.6 L/min, 2.0 gpm (US) 60psi
- 5.69 L/min, 1.5 gpm (US) 60psi ( **4310-15** )
- 6.6L/min, 1.75 gpm (US) 60psi ( **4310-WS** ) \*

\*EPA certification applicable to the indicated model only\*

#### **Certifications**

- CSA B125.1
- ASME A112.18.1
- CMR248 Approval





Sizes, models and finishes may differ from thoses presented.

### Warranty

This **Riobel Inc.** product you have purchased carries a Limited Lifetime Warranty on the chrome, PVD finish, blacks and all working parts and is guaranteed from the initial purchase date against all manufacturing defects. All other finishes, including plastic components, are guaranteed for one year. All electric and/or electronic parts are covered by a 5-year limited warranty.

#### **Customer Service**

Ontario, West Canada: 888-287-5354 Quebec, Maritimes, United States: 866-473-8442