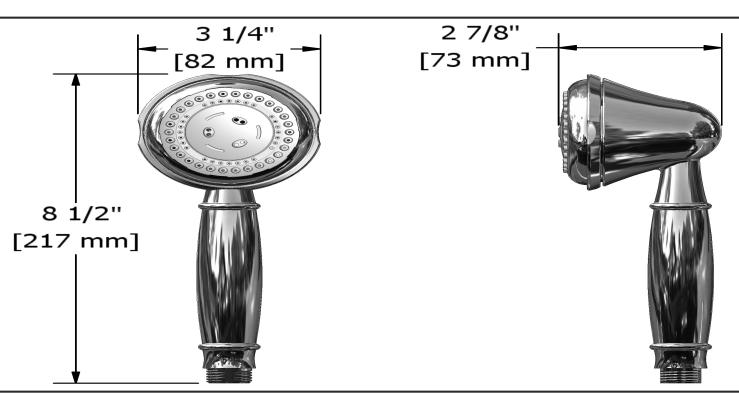

# **Specifications**

# **Descriptions**

- 3-jet hand shower: luxurious, massage, invigorating
- Scale-free
- Three positions

## **Available colors**

• C : Chrome

### Available flows

- 7.6 L/min, 2.0 gpm (US) 60psi
- 5.69 L/min, 1.5 gpm (US) 60psi ( **4310-15** )
- 6.6L/min, 1.75 gpm (US) 60psi ( **4310-WS** ) \*

\*EPA certification applicable to the indicated model only\*

#### **Certifications**

- CSA B125.1
- ASME A112.18.1
- CMR248 Approval





Sizes, models and finishes may differ from thoses presented.

### Warranty

This **Riobel Inc.** product you have purchased carries a Limited Lifetime Warranty on the chrome, PVD finish, blacks and all working parts and is guaranteed from the initial purchase date against all manufacturing defects. All other finishes, including plastic components, are guaranteed for one year. All electric and/or electronic parts are covered by a 5-year limited warranty.

#### **Customer Service**