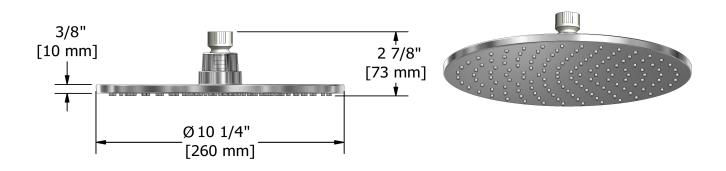

# **Descriptions**

- ½" inlet female NPT
- Swivel
- Scale-free

## Available colors

• C : Chrome

## Available flows

- 7.6 L/min, 2.0 gpm (US) 60psi
- 5.69 L/min, 1.5 gpm (US) 60psi ( **430XX-15** )
- 6.8 L/min, 1.8 gpm (US) 60psi ( 430XX-WS ) \*

\*EPA certification applicable to the indicated model only\*

#### **Certifications**

- CSA B125.1
- ASME A112.18.1
- CMR248 Approval





Sizes, models and finishes may differ from thoses presented.

#### Warranty

This **Riobel Inc.** product you have purchased carries a Limited Lifetime Warranty on the chrome, PVD finish, blacks and all working parts and is guaranteed from the initial purchase date against all manufacturing defects. All other finishes, including plastic components, are guaranteed for one year. All electric and/or electronic parts are covered by a 5-year limited warranty.

### **Customer Service**

Ontario, West Canada: 888-287-5354 Quebec, Maritimes, United States: 866-473-8442