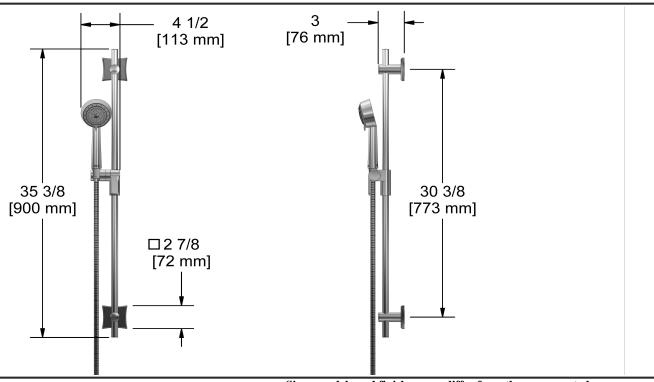

## **Descriptions**

- Ø19 mm (¾") slide bar
- 150 cm (59") double interlock flexible hose, swivel and 2 check valves
- Easy-Glide left cursor
- Scale-free