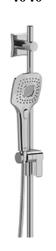

Hand shower rail **4040** 

## **Descriptions**

- Ø19 mm (¾") slide bar
- 150 cm (59") double interlock flexible hose, swivel and 2 check valves
- Easy-Glide left cursor
- Scale-free