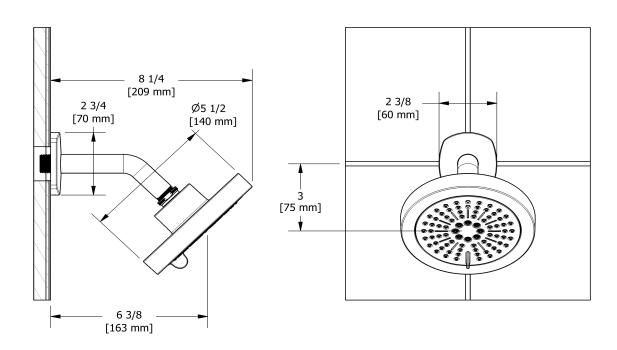

2-jet shower head with arm **396** 

## **Specifications**

### **Descriptions**

- Swivel
- Shower arm with Venty flange with set screw
- Scale-free
- 2 jets: luxurious, invigorating
- Six positions