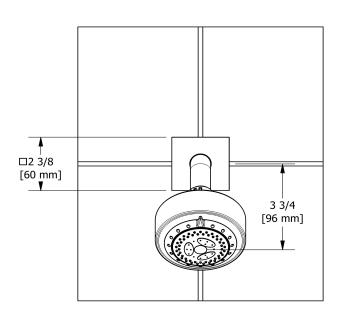

Eco 3-jet shower head with arm **346** 



# \* Exersense



# **Descriptions**

- 3 jets: tropical breeze, luxurious, massage
- Scale-free
- Shower arm with square flange
- Swivel

## Available colors

- C: Chrome
- BN: Brushed Nickel (PVD)
- PN: Polished Nickel (PVD)

### **Available flows**

- 7 L/min, 1.85 gpm (US) 60psi
- 6.7 L/min, 1.8 gpm (US) 60psi ( **346-WS** ) \*
- \*EPA certification applicable to the indicated model only\*

#### **Certifications**

- CSA B125.1
- ASME A112.18.1





Sizes, models and finishes may differ from thoses presented.

#### Warranty

This **Riobel Inc.** product you have purchased carries a Limited Lifetime Warranty on the chrome, PVD finish, blacks and all working parts and is guaranteed from the initial purchase date against all manufacturing defects. All other finishes, including plastic components, are guaranteed for one year. All electric and/or electronic parts are covered by a 5-year limited warranty.

#### **Customer Service**

Ontario, West Canada: 888-287-5354 Quebec, Maritimes, United States: 866-473-8442