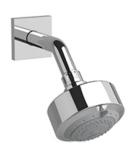

Eco 3-jet shower head with arm **346** 

# **Descriptions**

- 3 jets: tropical breeze, luxurious, massage
- Scale-free
- Shower arm with square flange
- Swivel