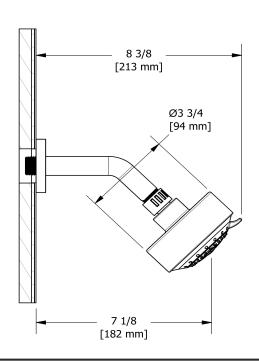

Eco 3-jet shower head with arm **346** 



# \* Exersense



# **Descriptions**

- 3 jets: tropical breeze, luxurious, massage
- Scale-free
- Shower arm with square flange
- Swivel

## Available colors

- C: Chrome
- BN: Brushed Nickel (PVD)
- PN: Polished Nickel (PVD)

### **Available flows**

- 7 L/min, 1.85 gpm (US) 60psi
- 6.7 L/min, 1.8 gpm (US) 60psi ( **346-WS** ) \*
- \*EPA certification applicable to the indicated model only\*

#### **Certifications**

- CSA B125.1
- ASME A112.18.1





Sizes, models and finishes may differ from thoses presented.

#### Warranty

This **Riobel Inc.** product you have purchased carries a Limited Lifetime Warranty on the chrome, PVD finish, blacks and all working parts and is guaranteed from the initial purchase date against all manufacturing defects. All other finishes, including plastic components, are guaranteed for one year. All electric and/or electronic parts are covered by a 5-year limited warranty.

#### **Customer Service**

Ontario, West Canada: 888-287-5354 Quebec, Maritimes, United States: 866-473-8442