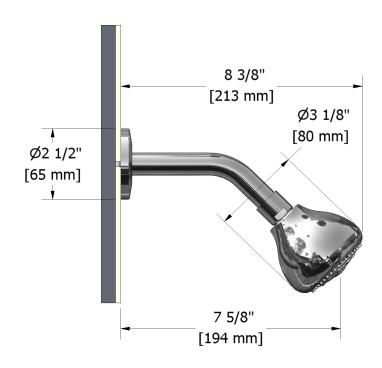

3-jet shower head with arm 308

## **Descriptions**

- Swivel
- 3 jets: tropical breeze, luxurious, massage
- Shower arm with round flange
- Scale-free