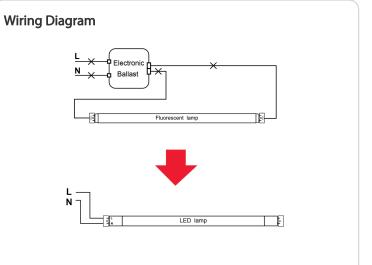

RAB

| Electrical            | Optical                                                                                                  | NSF Listed:<br>Meets NSF/ANSI standards for use in Food Zone<br>(non-contact), Splash, and Non-Food Zones. Tube<br>guard required in open fixtures.<br>California Energy Commission (CEC) Status:<br>Lawful for sale in California                |  |  |
|-----------------------|----------------------------------------------------------------------------------------------------------|---------------------------------------------------------------------------------------------------------------------------------------------------------------------------------------------------------------------------------------------------|--|--|
| Input Voltage:        | Beam Angle:                                                                                              |                                                                                                                                                                                                                                                   |  |  |
| 120-277V              | 220°                                                                                                     |                                                                                                                                                                                                                                                   |  |  |
| Operating Frequency:  | Other                                                                                                    |                                                                                                                                                                                                                                                   |  |  |
| 50/60Hz               | Warranty:                                                                                                |                                                                                                                                                                                                                                                   |  |  |
| Input Current @ 120V: | RAB warrants that our LED products will be free from                                                     | Application:                                                                                                                                                                                                                                      |  |  |
| 0.1mA                 | defects in materials and workmanship for a period of five (5) years from the date of delivery to the end | Suitable for damp locations and totally enclosed                                                                                                                                                                                                  |  |  |
| Input Current @ 277V: | user, including coverage of light output, color                                                          | fixtures.                                                                                                                                                                                                                                         |  |  |
| 0.05mA                | stability, driver performance and fixture finish. RAB's                                                  | DLC Model Number:                                                                                                                                                                                                                                 |  |  |
| Flicker:              | warranty is subject to all terms and conditions found<br>at <u>rablighting.com/warranty.</u>             | und<br>T20026(T8-12-48G-835-SE-BYP)<br><b>DLC Listed:</b><br>This product is on the Design Lights Consortium<br>(DLC) Qualified Products List and is eligible for<br>rebates from DLC Member Utilities. Designed to<br>meet DLC 5.1 requirements. |  |  |
| ≤40%                  | Installation                                                                                             |                                                                                                                                                                                                                                                   |  |  |
|                       | Installation Type:                                                                                       |                                                                                                                                                                                                                                                   |  |  |
|                       | Type B, Single Ended wiring                                                                              |                                                                                                                                                                                                                                                   |  |  |
|                       | Compliance                                                                                               |                                                                                                                                                                                                                                                   |  |  |
|                       | UL Recognized:                                                                                           |                                                                                                                                                                                                                                                   |  |  |
|                       | Yes                                                                                                      |                                                                                                                                                                                                                                                   |  |  |
|                       | UL Classified:                                                                                           |                                                                                                                                                                                                                                                   |  |  |
|                       | Yes                                                                                                      |                                                                                                                                                                                                                                                   |  |  |