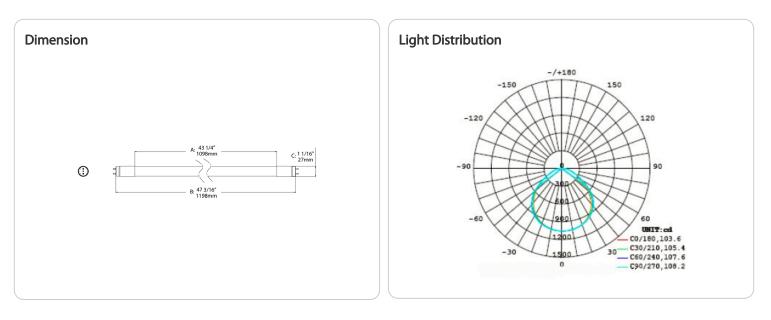

## T8-12-48G-835-SE-BYP

| Project:                                                                                                                                                                                                                                                                                                                                                                                                                                                                                                                                                                                                                                                                                                                                                                                                                                                                                                                                                                                                                                                                                                                                                                                                                                                                                                                                                                                                                                                                                                                                                                                                                                                                                                                                                                                                                                                                                                                                                                                                                                                                                                                                                                                                                                                                                                                                                                                                                                                                                                       | Туре:                                                                                                                                                                                                                                                                                                                                                                                                                                                                                                                                                                                                                                                                                                                                                                                                                                                                                                                                                                                                                                                                                                                                                                                                                                                                                                                                                                                                                                                                                                                                                                                                                                                                                                                                                                                                                                                                                                                                                                                                                                                                                                                         | Prepared By:                                                                                                                                                                        | Date:                                                                                                                                                         |
|----------------------------------------------------------------------------------------------------------------------------------------------------------------------------------------------------------------------------------------------------------------------------------------------------------------------------------------------------------------------------------------------------------------------------------------------------------------------------------------------------------------------------------------------------------------------------------------------------------------------------------------------------------------------------------------------------------------------------------------------------------------------------------------------------------------------------------------------------------------------------------------------------------------------------------------------------------------------------------------------------------------------------------------------------------------------------------------------------------------------------------------------------------------------------------------------------------------------------------------------------------------------------------------------------------------------------------------------------------------------------------------------------------------------------------------------------------------------------------------------------------------------------------------------------------------------------------------------------------------------------------------------------------------------------------------------------------------------------------------------------------------------------------------------------------------------------------------------------------------------------------------------------------------------------------------------------------------------------------------------------------------------------------------------------------------------------------------------------------------------------------------------------------------------------------------------------------------------------------------------------------------------------------------------------------------------------------------------------------------------------------------------------------------------------------------------------------------------------------------------------------------|-------------------------------------------------------------------------------------------------------------------------------------------------------------------------------------------------------------------------------------------------------------------------------------------------------------------------------------------------------------------------------------------------------------------------------------------------------------------------------------------------------------------------------------------------------------------------------------------------------------------------------------------------------------------------------------------------------------------------------------------------------------------------------------------------------------------------------------------------------------------------------------------------------------------------------------------------------------------------------------------------------------------------------------------------------------------------------------------------------------------------------------------------------------------------------------------------------------------------------------------------------------------------------------------------------------------------------------------------------------------------------------------------------------------------------------------------------------------------------------------------------------------------------------------------------------------------------------------------------------------------------------------------------------------------------------------------------------------------------------------------------------------------------------------------------------------------------------------------------------------------------------------------------------------------------------------------------------------------------------------------------------------------------------------------------------------------------------------------------------------------------|-------------------------------------------------------------------------------------------------------------------------------------------------------------------------------------|---------------------------------------------------------------------------------------------------------------------------------------------------------------|
|                                                                                                                                                                                                                                                                                                                                                                                                                                                                                                                                                                                                                                                                                                                                                                                                                                                                                                                                                                                                                                                                                                                                                                                                                                                                                                                                                                                                                                                                                                                                                                                                                                                                                                                                                                                                                                                                                                                                                                                                                                                                                                                                                                                                                                                                                                                                                                                                                                                                                                                | JPC: 019813834382                                                                                                                                                                                                                                                                                                                                                                                                                                                                                                                                                                                                                                                                                                                                                                                                                                                                                                                                                                                                                                                                                                                                                                                                                                                                                                                                                                                                                                                                                                                                                                                                                                                                                                                                                                                                                                                                                                                                                                                                                                                                                                             | Integral Drin<br>need for an<br>Approximat<br>Fluorescent<br>Works with<br>Separate wi<br>50,000 hour<br>Rated for us<br>Diffused fro<br>Instant on fi<br>Environmer<br>NSF Listed: | non-shunted sockets ONLY<br>ring harness and socket kit accessory available                                                                                   |
|                                                                                                                                                                                                                                                                                                                                                                                                                                                                                                                                                                                                                                                                                                                                                                                                                                                                                                                                                                                                                                                                                                                                                                                                                                                                                                                                                                                                                                                                                                                                                                                                                                                                                                                                                                                                                                                                                                                                                                                                                                                                                                                                                                                                                                                                                                                                                                                                                                                                                                                |                                                                                                                                                                                                                                                                                                                                                                                                                                                                                                                                                                                                                                                                                                                                                                                                                                                                                                                                                                                                                                                                                                                                                                                                                                                                                                                                                                                                                                                                                                                                                                                                                                                                                                                                                                                                                                                                                                                                                                                                                                                                                                                               |                                                                                                                                                                                     | Zone without additional fixture considerations)                                                                                                               |
| د جمعت الله المراجع الم<br>Technical Specifications                                                                                                                                                                                                                                                                                                                                                                                                                                                                                                                                                                                                                                                                                                                                                                                                                                                                                                                                                                                                                                                                                                                                                                                                                                                                                                                                                                                                                                                                                                                                                                                                                                                                                                                                                                                                                                                                                                                                                                                                                                                                                                                                                                                                                                                                                                                                                                    |                                                                                                                                                                                                                                                                                                                                                                                                                                                                                                                                                                                                                                                                                                                                                                                                                                                                                                                                                                                                                                                                                                                                                                                                                                                                                                                                                                                                                                                                                                                                                                                                                                                                                                                                                                                                                                                                                                                                                                                                                                                                                                                               |                                                                                                                                                                                     | Zone without additional fixture considerations)                                                                                                               |
| CRUS CHASSIFY                                                                                                                                                                                                                                                                                                                                                                                                                                                                                                                                                                                                                                                                                                                                                                                                                                                                                                                                                                                                                                                                                                                                                                                                                                                                                                                                                                                                                                                                                                                                                                                                                                                                                                                                                                                                                                                                                                                                                                                                                                                                                                                                                                                                                                                                                                                                                                                                                                                                                                  |                                                                                                                                                                                                                                                                                                                                                                                                                                                                                                                                                                                                                                                                                                                                                                                                                                                                                                                                                                                                                                                                                                                                                                                                                                                                                                                                                                                                                                                                                                                                                                                                                                                                                                                                                                                                                                                                                                                                                                                                                                                                                                                               |                                                                                                                                                                                     | Color Accuracy (CRI):                                                                                                                                         |
| CRUS CUSSIFY<br>Technical Specifications<br>Performance                                                                                                                                                                                                                                                                                                                                                                                                                                                                                                                                                                                                                                                                                                                                                                                                                                                                                                                                                                                                                                                                                                                                                                                                                                                                                                                                                                                                                                                                                                                                                                                                                                                                                                                                                                                                                                                                                                                                                                                                                                                                                                                                                                                                                                                                                                                                                                                                                                                        |                                                                                                                                                                                                                                                                                                                                                                                                                                                                                                                                                                                                                                                                                                                                                                                                                                                                                                                                                                                                                                                                                                                                                                                                                                                                                                                                                                                                                                                                                                                                                                                                                                                                                                                                                                                                                                                                                                                                                                                                                                                                                                                               |                                                                                                                                                                                     |                                                                                                                                                               |
| rechnical Specifications<br>Performance<br>Product Type:                                                                                                                                                                                                                                                                                                                                                                                                                                                                                                                                                                                                                                                                                                                                                                                                                                                                                                                                                                                                                                                                                                                                                                                                                                                                                                                                                                                                                                                                                                                                                                                                                                                                                                                                                                                                                                                                                                                                                                                                                                                                                                                                                                                                                                                                                                                                                                                                                                                       | Bulb Shape:                                                                                                                                                                                                                                                                                                                                                                                                                                                                                                                                                                                                                                                                                                                                                                                                                                                                                                                                                                                                                                                                                                                                                                                                                                                                                                                                                                                                                                                                                                                                                                                                                                                                                                                                                                                                                                                                                                                                                                                                                                                                                                                   |                                                                                                                                                                                     | Color Accuracy (CRI):                                                                                                                                         |
| CEN US CONSISTANCE<br>Technical Specifications<br>Performance<br>Product Type:<br>Linear                                                                                                                                                                                                                                                                                                                                                                                                                                                                                                                                                                                                                                                                                                                                                                                                                                                                                                                                                                                                                                                                                                                                                                                                                                                                                                                                                                                                                                                                                                                                                                                                                                                                                                                                                                                                                                                                                                                                                                                                                                                                                                                                                                                                                                                                                                                                                                                                                       | Eulb Shape:                                                                                                                                                                                                                                                                                                                                                                                                                                                                                                                                                                                                                                                                                                                                                                                                                                                                                                                                                                                                                                                                                                                                                                                                                                                                                                                                                                                                                                                                                                                                                                                                                                                                                                                                                                                                                                                                                                                                                                                                                                                                                                                   |                                                                                                                                                                                     | Color Accuracy (CRI):<br>80 CRI                                                                                                                               |
| CRUS CHARSENTER<br>Technical Specifications<br>Performance<br>Product Type:<br>Linear                                                                                                                                                                                                                                                                                                                                                                                                                                                                                                                                                                                                                                                                                                                                                                                                                                                                                                                                                                                                                                                                                                                                                                                                                                                                                                                                                                                                                                                                                                                                                                                                                                                                                                                                                                                                                                                                                                                                                                                                                                                                                                                                                                                                                                                                                                                                                                                                                          | Bulb Shape:<br>T8<br>Nominal Length:                                                                                                                                                                                                                                                                                                                                                                                                                                                                                                                                                                                                                                                                                                                                                                                                                                                                                                                                                                                                                                                                                                                                                                                                                                                                                                                                                                                                                                                                                                                                                                                                                                                                                                                                                                                                                                                                                                                                                                                                                                                                                          |                                                                                                                                                                                     | Color Accuracy (CRI):<br>80 CRI<br>Electrical                                                                                                                 |
| CON CONSTRAINTS OF CO                                                                                                                                                                                                                                                                                                                                                                                 | Bulb Shape:<br>T8<br>Nominal Length:<br>4 FT                                                                                                                                                                                                                                                                                                                                                                                                                                                                                                                                                                                                                                                                                                                                                                                                                                                                                                                                                                                                                                                                                                                                                                                                                                                                                                                                                                                                                                                                                                                                                                                                                                                                                                                                                                                                                                                                                                                                                                                                                                                                                  |                                                                                                                                                                                     | Color Accuracy (CRI):<br>80 CRI<br>Electrical<br>THD:                                                                                                         |
| CSU's Constraints of the second secon                                                                                                                                                                                                                                                                                                                                                                                 | Bulb Shape:   T8   Nominal Length:   4 FT   Finish:                                                                                                                                                                                                                                                                                                                                                                                                                                                                                                                                                                                                                                                                                                                                                                                                                                                                                                                                                                                                                                                                                                                                                                                                                                                                                                                                                                                                                                                                                                                                                                                                                                                                                                                                                                                                                                                                                                                                                                                                                                                                           |                                                                                                                                                                                     | Color Accuracy (CRI):<br>80 CRI<br>Electrical<br>THD:<br><25%                                                                                                 |
| CSUS Control C                                                                                                                                                                                                                                                                                                                                                                                 | Bulb Shape:<br>T8<br>Nominal Length:<br>4 FT<br>Finish:<br>Frosted                                                                                                                                                                                                                                                                                                                                                                                                                                                                                                                                                                                                                                                                                                                                                                                                                                                                                                                                                                                                                                                                                                                                                                                                                                                                                                                                                                                                                                                                                                                                                                                                                                                                                                                                                                                                                                                                                                                                                                                                                                                            |                                                                                                                                                                                     | Color Accuracy (CRI):<br>80 CRI<br>Electrical<br>THD:<br><25%<br>Power Factor:                                                                                |
| CON US CONSTITUTE OF CONSTITUCTOR OF CONSTITUCTUE OF CONSTITUCTOR OF CONSTITUCTUE OF CONSTINATION OF CONSTITUCTUE OF CONSTITUCTUE OF CONSTITUC                                                                                                                                                                                                                                                                                                                                                                                 | Bulb Shape:         T8         Nominal Length:         4 FT         Finish:         Frosted         Base Type:                                                                                                                                                                                                                                                                                                                                                                                                                                                                                                                                                                                                                                                                                                                                                                                                                                                                                                                                                                                                                                                                                                                                                                                                                                                                                                                                                                                                                                                                                                                                                                                                                                                                                                                                                                                                                                                                                                                                                                                                                |                                                                                                                                                                                     | Color Accuracy (CRI):<br>80 CRI<br>Electrical<br>THD:<br><25%<br>Power Factor:<br>>0.9                                                                        |
| CSN's Constraints of the second secon                                                                                                                                                                                                                                                                                                                                                                                 | Bulb Shape:<br>T8<br>Nominal Length:<br>4 FT<br>Finish:<br>Frosted<br>Base Type:<br>G13                                                                                                                                                                                                                                                                                                                                                                                                                                                                                                                                                                                                                                                                                                                                                                                                                                                                                                                                                                                                                                                                                                                                                                                                                                                                                                                                                                                                                                                                                                                                                                                                                                                                                                                                                                                                                                                                                                                                                                                                                                       |                                                                                                                                                                                     | Color Accuracy (CRI):<br>80 CRI<br>Electrical<br>THD:<br><25%<br>Power Factor:<br>>0.9<br>Operating Temperature:                                              |
| CSN US CONSTITUTION OF CONSTITUCION OF CONSTINON OF CONSTITUCON OF CONSTITUCION OF CONSTITUCION OF CONSTITUCIO                                                                                                                                                                                                                                                                                                                                                                                 | Bulb Shape:         T8         Nominal Length:         4 FT         Finish:         Frosted         Base Type:         G13         For Use Outdoors in Open F                                                                                                                                                                                                                                                                                                                                                                                                                                                                                                                                                                                                                                                                                                                                                                                                                                                                                                                                                                                                                                                                                                                                                                                                                                                                                                                                                                                                                                                                                                                                                                                                                                                                                                                                                                                                                                                                                                                                                                 |                                                                                                                                                                                     | Color Accuracy (CRI):<br>80 CRI<br>Electrical<br>THD:<br><25%<br>Power Factor:<br>>0.9<br>Operating Temperature:<br>-25°C - 45°C (-13°:F - 113°F)             |
|                                                                                                                                                                                                                                                                                                                                                                                                                                                                                                                                                                                                                                                                                                                                                                                                                                                                                                                                                                                                                                                                                                                                                                                                                                                                                                                                                                                                                                                                                                                                                                                                                                                                                                                                                                                                                                                                                                                                                                                                                                                                                                                                                                                                                                                                                                                                                                                                                                                                                                                | EVERCE EVERCENT IN THE INPOSE OF THE INPOSE |                                                                                                                                                                                     | Color Accuracy (CRI):<br>80 CRI<br>Electrical<br>THD:<br><25%<br>Power Factor:<br>>0.9<br>Operating Temperature:<br>-25°C - 45°C (-13°:F - 113°F)<br>Dimming: |
| CSN'ISSUE<br>CSN'ISSUE<br>CSN'ISSUE<br>CSN'ISSUE<br>CSN'ISSUE<br>CSN'ISSUE<br>CSN'ISSUE<br>CSN'ISSUE<br>CSN'ISSUE<br>CSN'ISSUE<br>CSN'ISSUE<br>CSN'ISSUE<br>CSN'ISSUE<br>CSN'ISSUE<br>CSN'ISSUE<br>CSN'ISSUE<br>CSN'ISSUE<br>CSN'ISSUE<br>CSN'ISSUE<br>CSN'ISSUE<br>CSN'ISSUE<br>CSN'ISSUE<br>CSN'ISSUE<br>CSN'ISSUE<br>CSN'ISSUE<br>CSN'ISSUE<br>CSN'ISSUE<br>CSN'ISSUE<br>CSN'ISSUE<br>CSN'ISSUE<br>CSN'ISSUE<br>CSN'ISSUE<br>CSN'ISSUE<br>CSN'ISSUE<br>CSN'ISSUE<br>CSN'ISSUE<br>CSN'ISSUE<br>CSN'ISSUE<br>CSN'ISSUE<br>CSN'ISSUE<br>CSN'ISSUE<br>CSN'ISSUE<br>CSN'ISSUE<br>CSN'ISSUE<br>CSN'ISSUE<br>CSN'ISSUE<br>CSN'ISSUE<br>CSN'ISSUE<br>CSN'ISSUE<br>CSN'ISSUE<br>CSN'ISSUE<br>CSN'ISSUE<br>CSN'ISSUE<br>CSN'ISSUE<br>CSN'ISSUE<br>CSN'ISSUE<br>CSN'ISSUE<br>CSN'ISSUE<br>CSN'ISSUE<br>CSN'ISSUE<br>CSN'ISSUE<br>CSN'ISSUE<br>CSN'ISSUE<br>CSN'ISSUE<br>CSN'ISSUE<br>CSN'ISSUE<br>CSN'ISSUE<br>CSN'ISSUE<br>CSN'ISSUE<br>CSN'ISSUE<br>CSN'ISSUE<br>CSN'ISSUE<br>CSN'ISSUE<br>CSN'ISSUE<br>CSN'ISSUE<br>CSN'ISSUE<br>CSN'ISSUE<br>CSN'ISSUE<br>CSN'ISSUE<br>CSN'ISSUE<br>CSN'ISSUE<br>CSN'ISSUE<br>CSN'ISSUE<br>CSN'ISSUE<br>CSN'ISSUE<br>CSN'ISSUE<br>CSN'ISSUE<br>CSN'ISSUE<br>CSN'ISSUE<br>CSN'ISSUE<br>CSN'ISSUE<br>CSN'ISSUE<br>CSN'ISSUE<br>CSN'ISSUE<br>CSN'ISSUE<br>CSN'ISSUE<br>CSN'ISSUE<br>CSN'ISSUE<br>CSN'ISSUE<br>CSN'ISSUE<br>CSN'ISSUE<br>CSN'ISSUE<br>CSN'ISSUE<br>CSN'ISSUE<br>CSN'ISSUE<br>CSN'ISSUE<br>CSN'ISSUE<br>CSN'ISSUE<br>CSN'ISSUE<br>CSN'ISSUE<br>CSN'ISSUE<br>CSN'ISSUE<br>CSN'ISSUE<br>CSN'ISSUE<br>CSN'ISSUE<br>CSN'ISSUE<br>CSN'ISSUE<br>CSN'ISSUE<br>CSN'ISSUE<br>CSN'ISSUE<br>CSN'ISSUE<br>CSN'ISSUE<br>CSN'ISSUE<br>CSN'ISSUE<br>CSN'ISSUE<br>CSN'ISSUE<br>CSN'ISSUE<br>CSN'ISSUE<br>CSN'ISSUE<br>CSN'ISSUE<br>CSN'ISSUE<br>CSN'ISSUE<br>CSN'ISSUE<br>CSN'ISSUE<br>CSN'ISSUE<br>CSN'ISSUE<br>CSN'ISSUE<br>CSN'ISSUE<br>CSN'ISSUE<br>CSN'ISSUE<br>CSN'ISSUE<br>CSN'ISSUE<br>CSN'ISSUE<br>CSN'ISSUE<br>CSN'ISSUE<br>CSN'ISSUE<br>CSN'ISSUE<br>CSN'ISSUE<br>CSN'ISSUE<br>CSN'ISSUE<br>CSN'ISSUE<br>CSN'ISSUE<br>CSN'ISSUE<br>CSN'ISSUE<br>CSN'ISSUE<br>CSN'ISSUE<br>CSN'ISSUE<br>CSN'ISSUE<br>CSN'ISSUE<br>CSN'ISSUE<br>CSN'ISSUE<br>CSN'ISSUE<br>CSN'ISSUE<br>CSN'ISSUE<br>CSN'ISSUE<br>CSN'ISSUE<br>CSN'ISSUE<br>CSN'ISSUE<br>CSN'ISSUE<br>CSN'ISSUE<br>CSN'ISSUE<br>CSN'ISSUE<br>CSN'ISSUE<br>CSN'ISSUE<br>CSN'ISSUE<br>CSN'ISSUE<br>CSN'ISSUE<br>CSN'ISSUE<br>CSN'ISSUE<br>CSN'ISSUE<br>CSN'ISSUE<br>CSN'ISSUE<br>CSN'ISSUE<br>CSN'ISSUE<br>CSN'ISSUE<br>CSN'ISSUE | Bulb Shape:         T8         Nominal Length:         4 FT         Finish:         Frosted         Base Type:         G13         For Use Outdoors in Open F         No         LED Characteristics                                                                                                                                                                                                                                                                                                                                                                                                                                                                                                                                                                                                                                                                                                                                                                                                                                                                                                                                                                                                                                                                                                                                                                                                                                                                                                                                                                                                                                                                                                                                                                                                                                                                                                                                                                                                                                                                                                                          |                                                                                                                                                                                     | Color Accuracy (CRI):<br>80 CRI<br>Electrical<br>THD:<br><25%<br>Power Factor:<br>>0.9<br>Operating Temperature:<br>-25°C - 45°C (-13°:F - 113°F)<br>Dimming: |