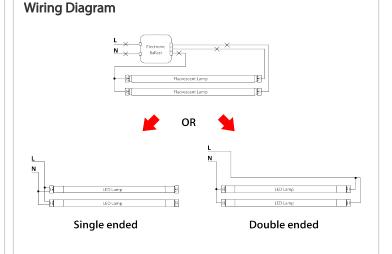

nia

#### Application:

Suitable for damp locations and totally enclosed fixtures.

#### DLC Listed:

This product is on the Design Lights Consortium (DLC) Qualified Products List and is eligible for rebates from DLC Member Utilities. Designed to meet DLC 5.1 requirements. DLC Product Code: PLJCU2N7A1YY

#### Optical

Beam Angle:

210°

## **Minimum Compartment Size**

| Length x Width x Height [in] | Lamp Quantity |  |
|------------------------------|---------------|--|
| 47.8 x 23.8 x 3.0            | 4             |  |

# **Case and Pallet Dimensions**

|        | QTY  | LENGTH (in) | WIDTH (in) | HEIGHT (in) |
|--------|------|-------------|------------|-------------|
| CASE   | 25   | 48.8        | 5.9        | 5.9         |
| PALLET | 1200 | 47.2        | 40         | 51.3        |



# T8-10.5-48G-840-SD-BYP