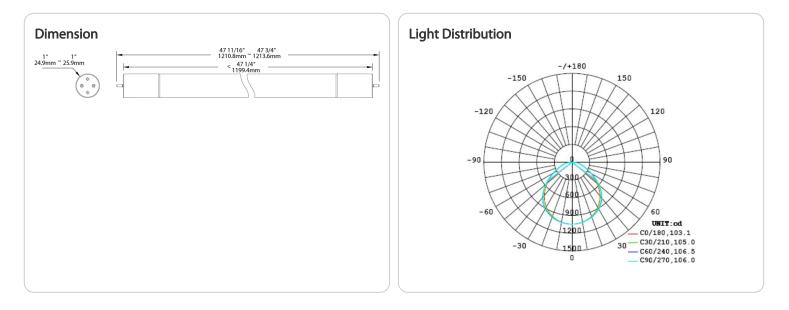

able for damp locations and totally enclosed fixtures.

#### DLC Listed:

This product is on the Design Lights Consortium (DLC) Qualified Products List and is eligible for rebates from DLC Member Utilities. Designed to meet DLC 5.1 requirements. DLC Product Code: PLJCU2N7A1YY

#### Optical

Beam Angle:

210°

## **Minimum Compartment Size**

| Length x Width x Height [in] | Lamp Quantity |  |
|------------------------------|---------------|--|
| 47.8 x 23.8 x 3.0            | 4             |  |

# **Case and Pallet Dimensions**

|        | QTY  | LENGTH (in) | WIDTH (in) | HEIGHT (in) |
|--------|------|-------------|------------|-------------|
| CASE   | 25   | 48.8        | 5.9        | 5.9         |
| PALLET | 1200 | 47.2        | 40         | 51.3        |



# T8-10.5-48G-840-SD-BYP