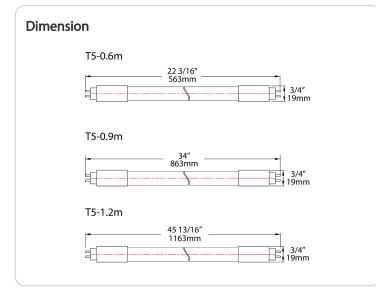

|                                                                                                                                                                    |
|                                                    | Damp / Enclosed                                                                                                                                                                                                                                                                                                                                                            |                                                                                                                                                                    |