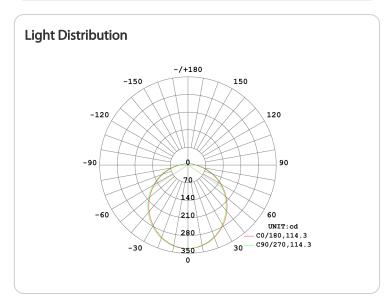

| 2329452                                         | BR40-13-827-DIM                        |
| Technology EQ:                       | Rohs:                                           |                                        |
| Incandescent                         | Mercury and UV free. RoHS-compliant components. |                                        |
| Compliance                           |                                                 |                                        |
| UL Listed:                           |                                                 |                                        |
| Yes                                  |                                                 |                                        |

| $\neg$ |
|--------|
|        |