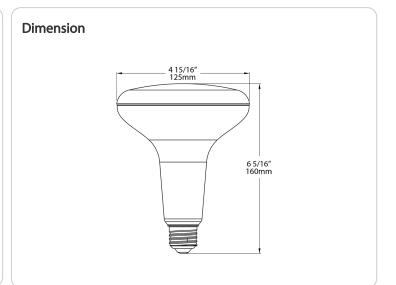

## **Minimum Compartment Size**

| Length x Width x Height [in] | Lamp Quantity |  |
|------------------------------|---------------|--|
| 15.83 x 10.71 x 7.24         | 1             |  |