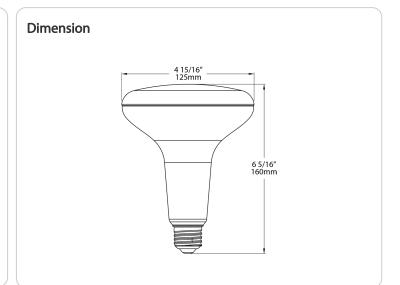

120V

**Operating Frequency:** 

60 Hz

**Operating Temperature:** 

-20°C-45°C

Construction

**Bulb Shape:** 

BR40