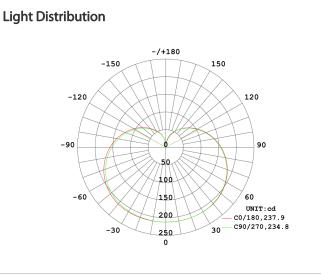

#### **Technical Specifications**

| Performance                                         | Wattage Equivalency:                  | Electrical                  |
|-----------------------------------------------------|---------------------------------------|-----------------------------|
| Product Type:                                       | 100W Incandescent                     | Power Factor:               |
| A-Line                                              | Compliance                            | 0.7                         |
| Input Wattage:                                      | UL Listed:                            | Dimmable:                   |
| 15W                                                 | Suitable for damp locations           | Yes                         |
| Lumens (Nominal):                                   | Enclosed Fixtures:                    | Operating Temperature:      |
| 1680lm                                              | Suitable for use in enclosed fixtures | -20°C - 45°C (-4°F - 113°F) |
| Efficacy:                                           | LED Characteristics                   | Input Voltage:              |
| 112 lm/W                                            | Color Temperature:                    | 120V                        |
| L70 Lifespan:                                       | 4000K                                 |                             |
| 15,000-Hour LED lifespan based on IES LM-70 results | Color Accuracy (CRI):                 |                             |
|                                                     | 80 CRI                                |                             |