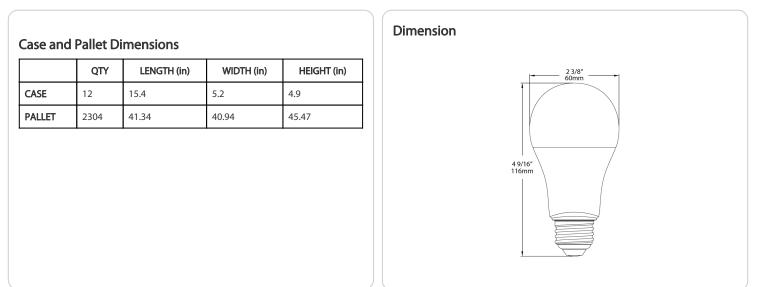

# A19-15-E26-840-DIM

| Technical Specifications (con | tinued)     |                                                                                                                                                         |
|-------------------------------|-------------|---------------------------------------------------------------------------------------------------------------------------------------------------------|
| Electrical                    | Base Type:  | Other                                                                                                                                                   |
| Operating Frequency:          | E26         | Warranty:                                                                                                                                               |
| 60 Hz                         | Optical     | RAB warrants that our LED products will be free from                                                                                                    |
| Construction                  | Beam Angle: | defects in materials and workmanship for a period of<br>three (3) years from the date of delivery to the end                                            |
| Bulb Shape:                   | 230°        | user, including coverage of light output, color                                                                                                         |
| A19                           |             | stability, driver performance and fixture finish. RAB's<br>warranty is subject to all terms and conditions found<br>at <u>rablighting.com/warranty.</u> |
|                               |             | Buy American Act Compliance:                                                                                                                            |
|                               |             | RAB values USA manufacturing! Upon request, RAB                                                                                                         |