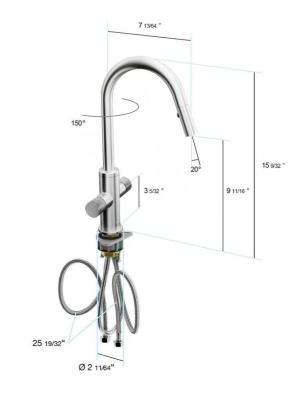

## in2aqua Edge two-knurl handle kitchen faucet with swivel spout and pull-down spray, stainless steel finish

- German Quality, Engineering & Design
- Faucet body constructed of solid brass
- · Metal handles and escutcheon
- Spout swivels 150 degrees for increased comfort
- · Go Pro lifetime faucet & finish warranty
- Two-knurl handle operation utilizing greaseless ceramic disc technology
- ADA compliant
- Locking push button control to switch from regular flow to spray
- 55" retractable metal spray hose
- Neoperl flexible hose technology 9/16"-24 UNEF
- High Performance 2 function with nonmetallic pullout spray with position lock
- Easy to clean silicon nozzles that can be easily cleaned inside & out
- CALGreen compliant
- ASME A112.18.1, CSA B125.1, NSF/ANSI 61
- Max flow 1.8 GPM
- Extra long flexible supply lines (25 1/2")
- Counterweight to help retract metal hose with little effort