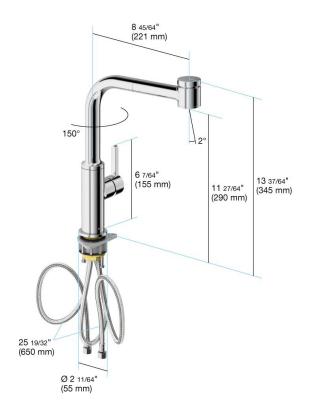

## 6001 1 80 2

in2aqua Edge high arc single-lever kitchen faucet with swivel spout; pull-out spray, stainless steel finish

- German Quality, Engineering & Design
- · Faucet body constructed of solid brass
- Metal handle and escutcheons
- Spout swivels 150 degrees for increased comfort
- · Go Pro lifetime faucet & finish warranty
- Single handle operation utilizing greaseless ceramic disc technology
- ADA compliant
- Locking push button control to switch from regular flow to spray
- 55" retractable metal spray hose
- Neoperl flexible hose technology 9/16"-24
  UNEF
- High Performance 2 function with nonmetallic pull-out spray with position lock
- Easy to clean silicon nozzles that can be easily cleaned inside & out
- CALGreen compliant
- ASME A112.18.1, CSA B125.1, NSF/ANSI 61
- Max flow 1.8 GPM
- Extra long flexible supply lines (25 1/2")
- Counterweight to help retract metal hose
  with little effort