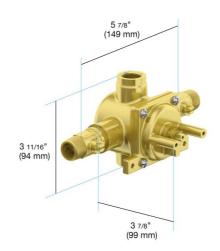

## in2aqua 3-port pressure balance valve, without diverter, without in2itiv rough-in mounting system

- German Quality, Engineering & Design
- Go Pro Lifetime faucet & finish warranty
- Built-in service ball stops for convenience
- Designed to prevent cross flow and reduce water hammer
- 1/2" NPT male-C x C universal connections
- Protection against scalding and cold water shock
- Diaphragm which compensates for water pressure fluctuations
- Temperature control within 3.6°F (2°C) of set point despite 50% water pressure drop
- Reversible cartridge allows back to back installation, eliminating additional piping
- Shallow valve body suitable for thin wall installations
- Proven Tempress cavity technology reduces replacement parts and trouble shooting
- Flow rate: 5.3 GPM at 50 PSI / shower
- Approved to ASME A112.18.1, CSA B125, and ASSE 1016 standards
- Connection 1/2"/14 NPT