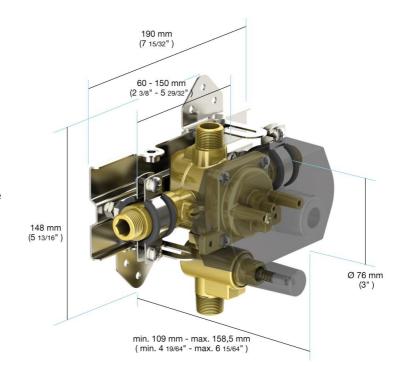

## in2aqua 4-port pressure balance valve, with diverter, with in2itiv rough-in mounting system

- German Quality, Engineering & Design
- · Go Pro lifetime faucet & finish warranty
- Built-in service ball stops for convenience
- Designed to prevent cross flow and reduce water hammer
- 1/2" NPT male-C x C universal connections
- Protection against scalding and cold water shock
- Diaphragm which compensates for water pressure fluctuations
- Temperature control within 3.6°F (2°C) of set point despite 50% water pressure drop
- Reversible cartridge allows back to back installation, eliminating additional piping
- Shallow valve body suitable for thin wall installations
- Automatic water reset to bottom port after shut-off
- Proven Tempress cavity technology reduces replacement parts and trouble shooting
- Flow rate: 6.5 GPM at 50 PSI / tub
- Flow rate: 5.3 GPM at 50 PSI / shower
- Approved to ASME A112.18.1, CSA B125, and ASSE 1016 standards
- Connection 1/2"/14 NPT
- Sound decoupled rough in according to DIN 4109