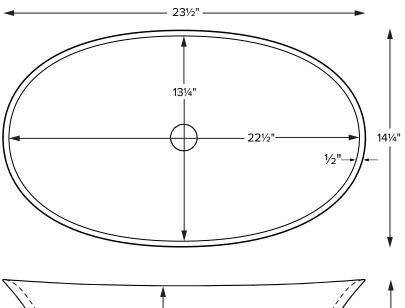

Base dimensions on counter top:  $17\frac{3}{4}$ " x  $10\frac{3}{4}$ " Always measure sink on-site to ensure cut-out accuracy.

<sup>\*</sup> Replace "XXX" with color code in Options section

Before discarding packaging, check for accessories that may be inside.
All product measurements are ±1/2".
Specifications and configurations are subject to change without notice.
Measurements herein supersede all others published prior to publication date below.