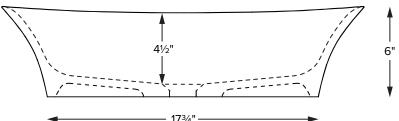

Base dimensions on counter top:  $17\frac{3}{4}$ " x  $10\frac{3}{4}$ " Always measure sink on-site to ensure cut-out accuracy.

<sup>\*</sup> Replace "XXX" with color code in Options section

Before discarding packaging, check for accessories that may be inside.
All product measurements are ±1/2".
Specifications and configurations are subject to change without notice.
Measurements herein supersede all others published prior to publication date below.