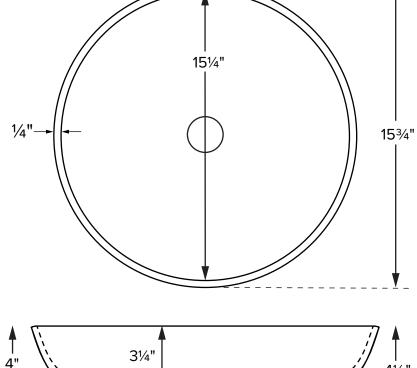

## acquabella®

Sandlin 1

| MODEL 605         |
|-------------------|
| 15.75" x 4.5"     |
| VESSEL STYLE      |
| Mineral Composite |
| 9 lbs / 4 kg      |

Base width on counter top: 83/4" Always measure sink on-site to ensure cut-out accuracy.

Before discarding packaging, check for accessories that may be inside.
All product measurements are ±1/2".
Specifications and configurations are subject to change without notice.
Measurements herein supersede all others published prior to publication date below.