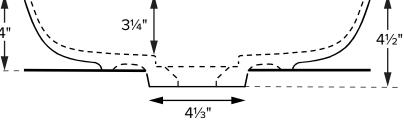

## acquabella®

Sandlin 1

| MODEL 605         |
|-------------------|
| 15.75" x 4.5"     |
| VESSEL STYLE      |
| Mineral Composite |
| 9 lbs / 4 kg      |

Base width on counter top: 83/4" Always measure sink on-site to ensure cut-out accuracy.

Before discarding packaging, check for accessories that may be inside.
All product measurements are ±1/2".
Specifications and configurations are subject to change without notice.
Measurements herein supersede all others published prior to publication date below.