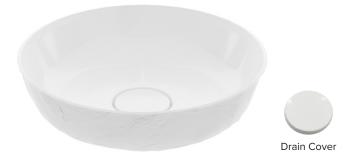

## acquabella®

Sandlin 1

| MODEL 605         |
|-------------------|
| 15.75" x 4.5"     |
| VESSEL STYLE      |
| Mineral Composite |
| 9 lbs / 4 kg      |

## **ORDERING AND INSTALLATION**

- 1.75" drain opening
- Accommodates 1.25" to 1.5" OD lavatory drain kit .
- Not available with an overflow
- White drain cover included (check packaging carefully)
- One-piece construction
- Limited Lifetime Residential Product Warranty