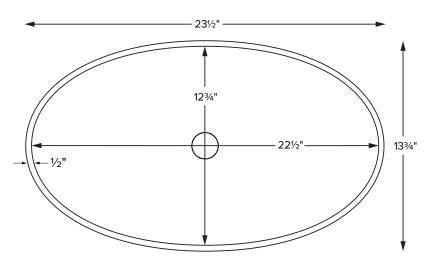

## Monica

Base dimensions on counter top: 113/4" x 63/4" Always measure sink on-site to ensure cut-out accuracy.