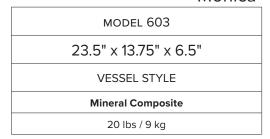

## Sink Options and Pricing Part # and Description

603 \$850 Gloss White 603M Matte White, Exterior Only \$850 603xxx\* Matte Color, Exterior Only \$850