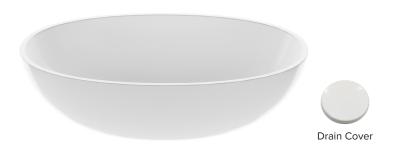

### ORDERING AND INSTALLATION

- 1.75" drain opening
- Accommodates 1.25" to 1.5" OD lavatory drain kit
- Not available with an overflow
- White drain cover included (check packaging carefully)
- · One-piece construction
- · Limited Lifetime Residential Product Warranty