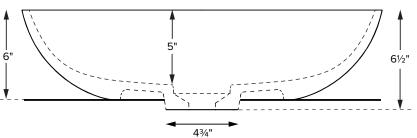

## Monica

Base dimensions on counter top: 113/4" x 63/4" Always measure sink on-site to ensure cut-out accuracy.