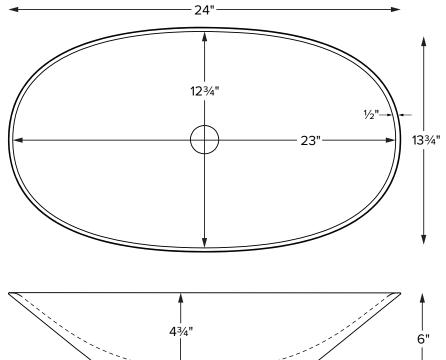

## acquabella®

Michelina

| model 601         |  |
|-------------------|--|
| 24" x 13.75" x 6" |  |
| VESSEL STYLE      |  |
| Mineral Composite |  |
| 18 lbs / 8 kg     |  |

Base dimensions on counter top: 121/2" x 81/4" Always measure sink on-site to ensure cut-out accuracy.

121/2"

- Before discarding packaging, check for accessories that may be inside.
  All product measurements are ±1/2".
  Specifications and configurations are subject to change without notice.
  Measurements herein supersede all others published prior to publication date below.