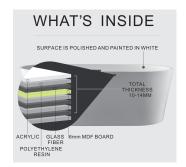

### PRODUCT FEATURES

- 100% polished white acrylic material
- Bathtub with waste/overflow and brass pop-up drainage
- Waste & drain finishes available in brushed nickel or chrome
- Integral Slotted overflow allows for deep soaking
- Center toe-tap drain