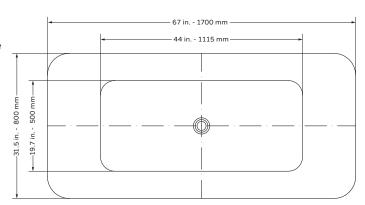

#### **TECHNICAL INFORMATION**

- · Installation: Freestanding
- Color: Polished White Acrylic
- Max Weight: 1100 lbs
- Product Weight: 112 lbs
- Water Capacity: 66.1 gal
- Tub Soaking Depth: 15.35 inch
- Box Dims: 69"x33.5"x27.5" • Drain Location: Center
- Drain Finishes: Brushed Nickel or Chrome