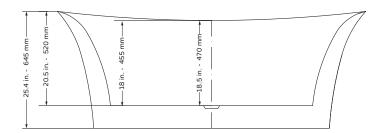

#### **TECHNICAL INFORMATION**

- · Installation: Freestanding
- Color: Polished White Acrylic
- Max Weight: 1100 lbs
- Product Weight: 112 lbs
- Water Capacity: 66.1 gal
- Tub Soaking Depth: 15.35 inch
- Box Dims: 69"x33.5"x27.5" • Drain Location: Center
- Drain Finishes: Brushed Nickel or Chrome